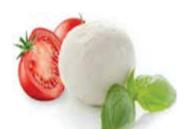

#### **Bocconcino Bufala**

100% Italian Buffalo milk

### Packaging:

Single pack in cup Size:

125g Shelf-life:

10 days

AL01-BUBO1