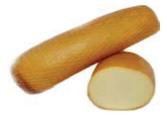

## CHEESE IN BAR

100% Italian Cow milk

Packaging:

Block under vacuum Size:

1 Ka Shelf-life: 45 days

AL01-SCAM

Scamorza Smoked

100% Italian Cow milk