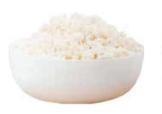

### COTTAGE CHEESE -

## **Cottage Cheese**

100% Italian cream, salt, ricotta, greek yogurt

### Packaging:

Sealed cup Size: 500a

Shelf-life: 14 days

**AL01-COTTA** 