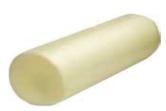

Packaging:

Block under vacuum Size:

> 1 Ka Shelf-life: 45 days

AL01-SCAMS

Fiordilatte Smoked

100% Italian Cow milk

Packaging:

Block under vacuum Size:

> 1 Ka Shelf-life: 45 days

AL01-SMOKPIZ

**Breakfast Cheese** 

100% Italian Cow milk

Packaging:

Block under vacuum Size:

Shelf-life: 45 days

AL01-BREAK