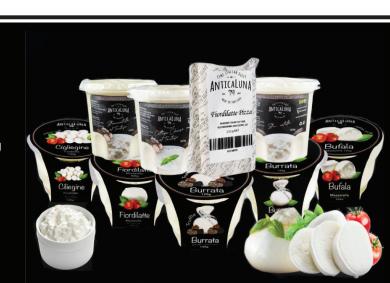

Since 2017, AnticaLuna is an italian cheese manufacturer located in Bangkok, producing stretched curd cheese (mozzarella & burrata) using organic raw materials directly imported from Italy.

The company focuses on quality and stability of the products made with traditional italian recipes, following strict hygiene standards.

Today, more than 500 HORECA customers are satisfied with our products and services.

The new renovated area will be able to support the always increasing demand of the market.

OEM products are available.