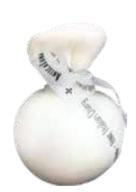

## PREMIUM BURRATA W/ STERILGARDA CREAM

Burratina 30g 100% Italian milk with

Sterilgarda

Packaging:

Single pack in cup Size: 30g

Shelf-life:

14 days

Burratina 60g

100% Italian milk with Sterilgarda

Packaging:

Single pack in cup Size: 60g

Shelf-life:

14 days

Burrata 120g

100% Italian milk with Sterilgarda

Packaging: