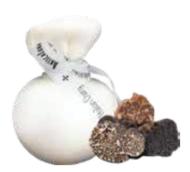

### PREMIUM BURRATA W/TRUFFLES

### **Burratina 60g**

100% Italian milk with Sterilgarda cream, Italian truffle