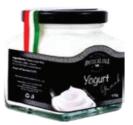

### **GREEK-STYLE YOGURT**

Greek Fresh milk

Packaging: Glass jar Size: 170g Shelf-life:

45 days

Strawberry Fresh milk with Italian fruit

Packaging: Glass jar Size: 170g Shelf-life: 45 days

**AL01-JAGST** 

**Passion Fruit** Fresh milk with Italian fruit