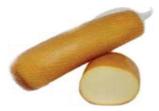

#### GranPizza

Pasta filata with extra Cow butter

### Packaging:

Block under vacuum

Size: 1 Kg

Shelf-life:

45 days

**AL01-GRPIZ** 