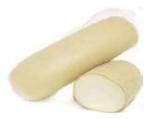

#### Treccia di Bufala

100% Italian Buffalo milk

### Packaging:

Sealed tray Size:

500g Approx

Shelf-life:

10 days

**AL01-BUTR** 