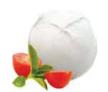

#### Fior di Bufala

70% Italian Buffalo milk 30% Italian Cow milk

### Packaging:

Single pack in cup

Size:

125g Shelf-life:

10 days

AL01-FIBU