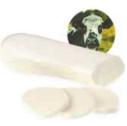

#### GranPizza

Pasta filata with extra Cow butter

### Packaging:

Block under vacuum

Size: 1 Kg

Shelf-life:

45 days

**AL01-GRPIZ** 