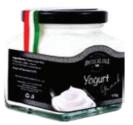

### **GREEK-STYLE YOGURT**

Greek Fresh milk

Packaging: Glass jar Size: 170g Shelf-life:

45 days

Strawberry Fresh milk with Italian fruit

Packaging: Glass jar Size: 170g Shelf-life: 45 days

**AL01-JAGST** 

**Passion Fruit** Fresh milk with Italian fruit

Packaging: Glass jar Size: 170g Shelf-life: 45 days

**AL01-JAGPF** 

Blueberry Fresh milk with Italian fruit

Packaging: Glass jar Size: 170g Shelf-life: 45 days

AL01-JAGBL

Greek Fresh milk

Packaging: Sealed cup Size: 500 Shelf-life: 45 days